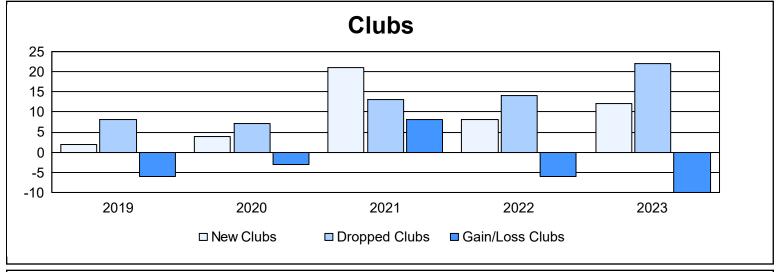

| Year      | New<br>Clubs | Dropped<br>Clubs | Gain/<br>Loss<br>Clubs | New<br>Members | Charter<br>Members | Reinstate<br>Members | Transfer<br>Members | Total<br>Member<br>Added | Total<br>Members<br>Dropped | Gain/<br>Loss<br>Members |
|-----------|--------------|------------------|------------------------|----------------|--------------------|----------------------|---------------------|--------------------------|-----------------------------|--------------------------|
| 2018-2019 | 2            | 8                | -6                     | 1,096          | 78                 | 90                   | 90                  | 1,354                    | 1,527                       | -173                     |
| 2019-2020 | 4            | 7                | -3                     | 788            | 209                | 83                   | 110                 | 1,190                    | 1,625                       | -435                     |
| 2020-2021 | 21           | 13               | 8                      | 918            | 504                | 93                   | 84                  | 1,599                    | 1,584                       | 15                       |
| 2021-2022 | 8            | 14               | -6                     | 1,246          | 259                | 88                   | 113                 | 1,706                    | 1,898                       | -192                     |
| 2022-2023 | 12           | 22               | -10                    | 1,576          | 423                | 95                   | 139                 | 2,233                    | 2,164                       | 69                       |
| Average   | 9            | 13               | -3                     | 1,125          | 295                | 90                   | 107                 | 1,616                    | 1,760                       | -143                     |