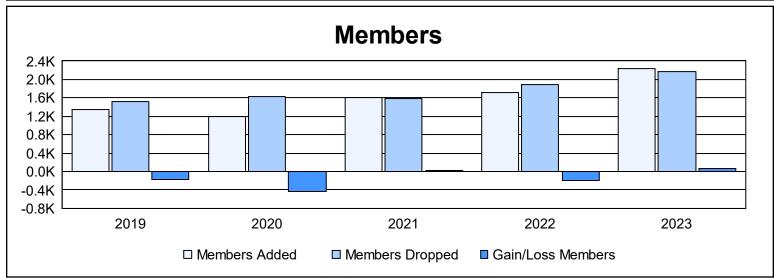

| Year      | New<br>Clubs | Dropped<br>Clubs | Gain/<br>Loss<br>Clubs | New<br>Members | Charter<br>Members | Reinstate<br>Members | Transfer<br>Members | Total<br>Member<br>Added | Total<br>Members<br>Dropped | Gain/<br>Loss<br>Members |
|-----------|--------------|------------------|------------------------|----------------|--------------------|----------------------|---------------------|--------------------------|-----------------------------|--------------------------|
| 2018-2019 | 2            | 8                | -6                     | 1,096          | 78                 | 90                   | 90                  | 1,354                    | 1,527                       | -173                     |
| 2019-2020 | 4            | 7                | -3                     | 788            | 209                | 83                   | 110                 | 1,190                    | 1,625                       | -435                     |
| 2020-2021 | 21           | 13               | 8                      | 918            | 504                | 93                   | 84                  | 1,599                    | 1,584                       | 15                       |
| 2021-2022 | 8            | 14               | -6                     | 1,246          | 259                | 88                   | 113                 | 1,706                    | 1,898                       | -192                     |
| 2022-2023 | 12           | 22               | -10                    | 1,576          | 423                | 95                   | 139                 | 2,233                    | 2,164                       | 69                       |
| Average   | 9            | 13               | -3                     | 1,125          | 295                | 90                   | 107                 | 1,616                    | 1,760                       | -143                     |